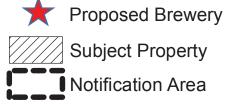

# SITE PLAN Z 206 sq/m and 1 floor Nanaimo, B.C. Unit 0 - 11 Cliff St On-site Store/Lounge Manufacturing Building Proposed Micro-Brewery Existing Building Tandem Parking Stalls x2 Manufacturing Area and Lot A, Section 1, Nanaimo District, Plan 51267, PID 016-557-522; Lot 10, Block 42, Section 1, Nanaimo District, Plan 584, PID 008-846-111; Lot 5, Block 42, Section 1, Nanaimo District, Plan 584 except the Easterly 40 feet and Plan VIP53951, PID 008-813-167, Lot 4, Block 42, Section 1, Nanaimo District, Plan 584, except that part in Plan VIP53951, PID 008-813-078; The Easterly 40 feet of Lot 5, Block 42, together with all easements, rights of way and other rights enjoyed by the Landlord appurtenant to, or in conjunction with, such lands 15 m 3.04 m 13.73 m Proposed Patio 6.09 m Lounge Area , Section 1, Nanaimo District, Plan 584, PID 008-846-138, On-site Store Licensee Parking Only x5 Public Parking Driveway Access RECEIVED DVP330 2019-FEB-25 Current Planning Terminal Ave REVISIONS MM/DD/YY 26/01/2019 08/02/2019 24/24/2019 1/8" - 1' Scale

268 b City Brewery

... Added properly scaled Proposed Patio Added additional parking and more de-

Site Plan

01

**ATTACHMENT B** 

## **DISCUSSION**

The applicant is proposing to include a manufacturer's lounge within the proposed brewery in an existing building consisting of an interior lounge area and an outdoor patio, with a combined capacity for 48 persons. The proposed brewery includes an interior area of 165m², with a patron area of 42.7m², and an outdoor patio area of 18.5m². The proposed hours of service are as follows: