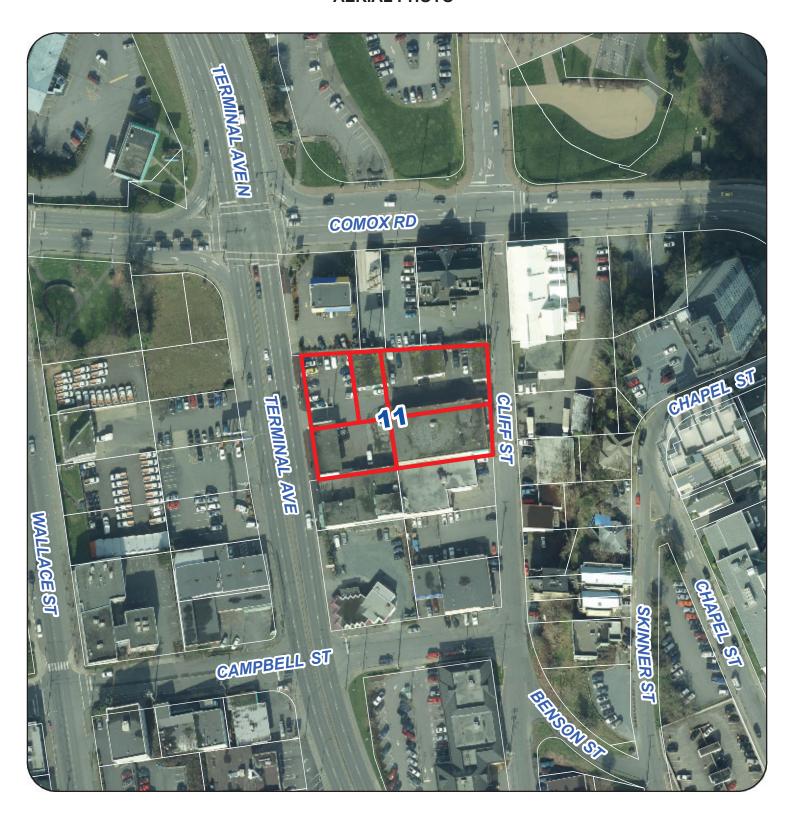

# **ATTACHMENTS**

ATTACHMENT A: Location Plan ATTACHMENT B: Site Plan ATTACHMENT C: Floor Plan

ATTACHMENT D: Public Comment Sheets ATTACHMENT E: RCMP Response Letter

ATTACHMENT F: Aerial Photo

Submitted by:

### 1. The location of the lounge

The subject property is located on Terminal Avenue (a provincial highway) and is included within the Downtown Centre Urban Node in the City's Official Community Plan (OCP). The Downtown Centre Urban Node is described as a "city-wide and regional centre for arts and culture, celebrations and festivals, commercial services, civic facilities, government and professional offices, and higher-density residential." The character of the downtown is further defined within the Nanaimo Downtown Plan which is used as the guiding document for new development within the downtown. The subject property is identified as a gateway within the downtown plan and is included in the Terminal Avenue (DT4) zone. A micro brewery, lounge, and neighbourhood pub are all permitted uses within the DT4 zone.

The proposed brewery and lounge will be located within an existing commercial building and will share the subject property with a number of other uses, including a bus terminal, contractor's office, courier service, wholesale battery store, and auto glass repair shop. A number of businesses in the area have expressed concerns related to the impact of the proposed lounge on parking, onsite traffic flow, and security. The property is currently fenced and gated, and the applicants will lock the gate at the close of business hours.