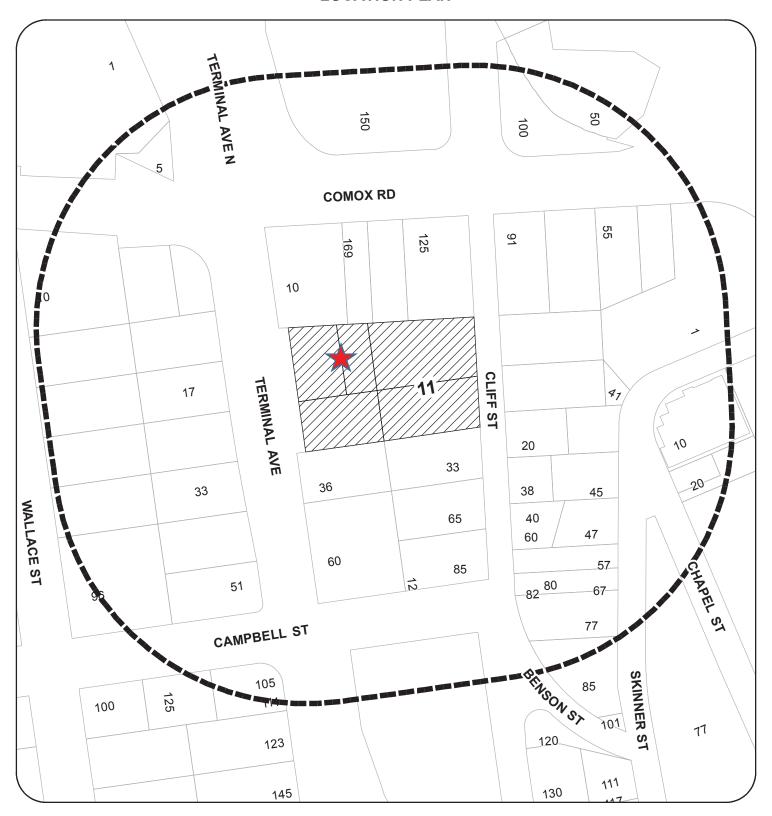

# ATTACHMENT A LOCATION PLAN

# **LIQUOR LICENCE APPLICATION NO. LA000135**

# **LOCATION PLAN**

A

Civic: 11 CLIFF STREET

Legal: LOT 4 & 5 & 10, BLK 42, SEC 1, PLN 584 LT A, SEC 1, PLN 51267, LD 32, EXC ELY 40

### 1. The location of the lounge

The subject property is located on Terminal Avenue (a provincial highway) and is included within the Downtown Centre Urban Node in the City's Official Community Plan (OCP). The Downtown Centre Urban Node is described as a "city-wide and regional centre for arts and culture, celebrations and festivals, commercial services, civic facilities, government and professional offices, and higher-density residential." The character of the downtown is further defined within the Nanaimo Downtown Plan which is used as the guiding document for new development within the downtown. The subject property is identified as a gateway within the downtown plan and is included in the Terminal Avenue (DT4) zone. A micro brewery, lounge, and neighbourhood pub are all permitted uses within the DT4 zone.

The proposed brewery and lounge will be located within an existing commercial building and will share the subject property with a number of other uses, including a bus terminal, contractor's office, courier service, wholesale battery store, and auto glass repair shop. A number of businesses in the area have expressed concerns related to the impact of the proposed lounge on parking, onsite traffic flow, and security. The property is currently fenced and gated, and the applicants will lock the gate at the close of business hours.